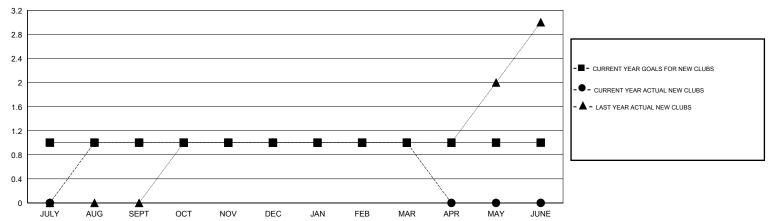

## LOCATION FLORIDA

 $\mathsf{GMT}\;\mathsf{CA}\;1$ 

| Clubs                 |                  |           |                  |                  | Members               |                    |                                     |                    |                  |
|-----------------------|------------------|-----------|------------------|------------------|-----------------------|--------------------|-------------------------------------|--------------------|------------------|
| RESULTS FOR 2015-2016 |                  |           |                  |                  | RESULTS FOR 2015-2016 |                    |                                     |                    |                  |
| QUARTER               | NEW CLUB<br>GOAL | NEW CLUBS | DROPPED<br>CLUBS | NET<br>GAIN/LOSS | QUARTER               | NEW MEMBER<br>GOAL | CHARTER AND<br>NEW MEMBERS<br>ADDED | DROPPED<br>MEMBERS | NET<br>GAIN/LOSS |
| JULY/AUG/SEPT         | 1                | 1         | 0                | 1                | JULY/AUG/SEPT         | 27                 | 86                                  | 51                 | 35               |
| OCT/NOV/DEC           | 0                | 0         | 1                | -1               | OCT/NOV/DEC           | -29                | 48                                  | 121                | -73              |
| JAN/FEB/MAR           | 0                | 0         | 0                | 0                | JAN/FEB/MAR           | -7                 | 54                                  | 57                 | -3               |
| APR/MAY/JUNE          | 0                | 0         | 0                | 0                | APR/MAY/JUNE          | -78                | 0                                   | 0                  | 0                |

## GOALS AND ACTUAL NEW CLUBS CUMULATIVE

JAN

GOALS AND ACTUAL MEMBERS CUMULATIVE

- CURRENT YEAR ACTUAL MEMBERS

- ▲ - LAST YEAR ACTUAL MEMBERS

| DROPPED CLUBS: 1 |     |
|------------------|-----|
| DROPPED MEMBERS  |     |
| DECEASED         | 20  |
| CLUB CANCELLED   | 18  |
| OTHER            | 190 |
| TOTAL            | 228 |