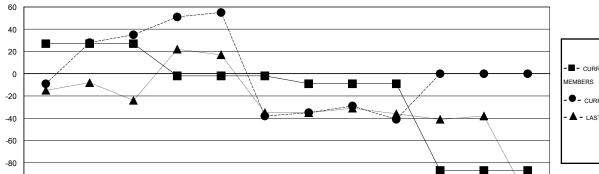

## GOALS AND ACTUAL NEW CLUBS CUMULATIVE

JAN

GOALS AND ACTUAL MEMBERS CUMULATIVE

- CURRENT YEAR ACTUAL MEMBERS

- ▲ - LAST YEAR ACTUAL MEMBERS

| DROPPED CLUBS: 1 |     |
|------------------|-----|
| DROPPED MEMBERS  |     |
| DECEASED         | 20  |
| CLUB CANCELLED   | 18  |
| OTHER            | 190 |
| TOTAL            | 228 |

## LOCATION FLORIDA

 $\mathsf{GMT}\;\mathsf{CA}\;1$ 

| Clubs                 |                  |           |                  |                  | Members               |                    |                                     |                    |                  |
|-----------------------|------------------|-----------|------------------|------------------|-----------------------|--------------------|-------------------------------------|--------------------|------------------|
| RESULTS FOR 2015-2016 |                  |           |                  |                  | RESULTS FOR 2015-2016 |                    |                                     |                    |                  |
| QUARTER               | NEW CLUB<br>GOAL | NEW CLUBS | DROPPED<br>CLUBS | NET<br>GAIN/LOSS | QUARTER               | NEW MEMBER<br>GOAL | CHARTER AND<br>NEW MEMBERS<br>ADDED | DROPPED<br>MEMBERS | NET<br>GAIN/LOSS |
| JULY/AUG/SEPT         | 1                | 1         | 0                | 1                | JULY/AUG/SEPT         | 27                 | 86                                  | 51                 | 35               |
| OCT/NOV/DEC           | 0                | 0         | 1                | -1               | OCT/NOV/DEC           | -29                | 48                                  | 121                | -73              |
| JAN/FEB/MAR           | 0                | 0         | 0                | 0                | JAN/FEB/MAR           | -7                 | 54                                  | 57                 | -3               |
| APR/MAY/JUNE          | 0                | 0         | 0                | 0                | APR/MAY/JUNE          | -78                | 0                                   | 0                  | 0                |